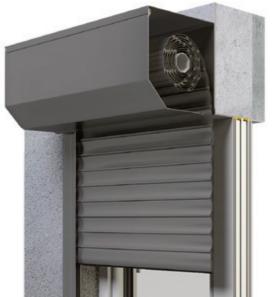

## **SK-45**

EXTERNAL ADAPTIVE ROLLER SHUTTER

Possibility to choose a box with an integrated mosquito net. Only for boxes over 137 mm.

EASY TO ASSEMBLE

## The box is fully prepared for assembly.

The SK-45 roller shutter box is mounted on the façade and does not require any interference with its structure. Therefore, it can be easily installed on an existing building. Available in the full range of RAL colours.