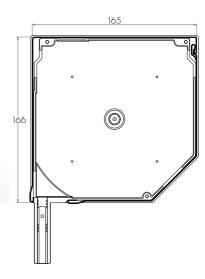

| MAXIMUM ROLLER SHUTTER HEIGHT (WINDOW HEIGHT + BOX HEIGHT) IN MM |                                                 |      |                    |      |      |
|------------------------------------------------------------------|-------------------------------------------------|------|--------------------|------|------|
| вох                                                              | H mm                                            | B mm | ARMOUR TYPE ALU 39 |      |      |
| 137**                                                            | 137                                             | 137  | 1560               | 1170 | 1440 |
| 165                                                              | 165                                             | 165  | 2390               | 2200 | 2280 |
| 180                                                              | 180                                             | 180  | 2950               | 3060 | 2790 |
| 205                                                              | 205                                             | 205  | 4320               | 4740 | 4050 |
| * * it is r                                                      | ** it is not possible to install a mosquito net |      |                    | Ø 50 | Ø 60 |