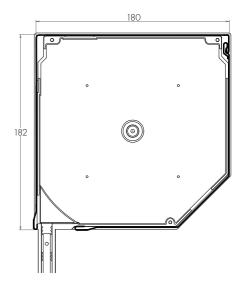

| MAXIMUM ROLLER SHUTTER HEIGHT (WINDOW HEIGHT + BOX HEIGHT) IN MM |                                                 |      |                    |      |      |
|------------------------------------------------------------------|-------------------------------------------------|------|--------------------|------|------|
| вох                                                              | H mm                                            | B mm | ARMOUR TYPE ALU 39 |      |      |
| 137**                                                            | 137                                             | 137  | 1560               | 1170 | 1440 |
| 165                                                              | 165                                             | 165  | 2390               | 2200 | 2280 |
| 180                                                              | 180                                             | 180  | 2950               | 3060 | 2790 |
| 205                                                              | 205                                             | 205  | 4320               | 4740 | 4050 |
| * * it is r                                                      | ** it is not possible to install a mosquito net |      |                    | Ø 50 | Ø 60 |